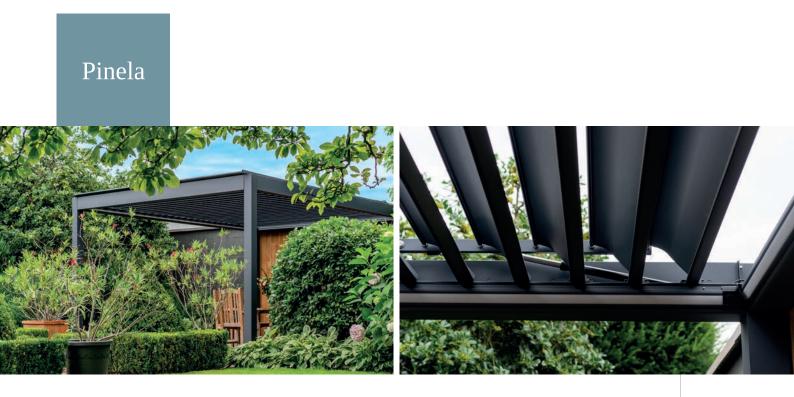

## ESSEXANDSUFFOLKAWNINGS.CO.UK

The Pinela has a durable and sleek design which makes this roof a real addition to your home. With a remote control, the panels are easy to rotate into a position that creates the perfect light for you. Because the panels are continuously adjustable up to 120 degrees, you can even let the panels rotate with the sun!

# Unique rotation technology

The stepless rotation technology provides strength, stability and sealing. This is due to a special high-pressure system.

# Protection

The panels close with a synchronous movement on the side profiles, which guarantees optimum protection.

| DETAILO            |                                                                                              |
|--------------------|----------------------------------------------------------------------------------------------|
| Colours            | RAL7024                                                                                      |
| Panels             | The panels are adjustable up to 120°. The panels of the Pinela and the optional LED lighting |
|                    | can be controlled with the supplied SOMFY remote control.                                    |
| Applications       | Can be installed both as a wall model and freestanding                                       |
| Width (mm)         | 3000 / 3500                                                                                  |
| Depth (mm)         | 3011 / 3539 / 4067 / 4947                                                                    |
|                    |                                                                                              |
| ADDITIONAL OPTIONS | 3                                                                                            |
| Optional           | LED lighting strip                                                                           |
| Optional           | Deponti glass sliding walls                                                                  |