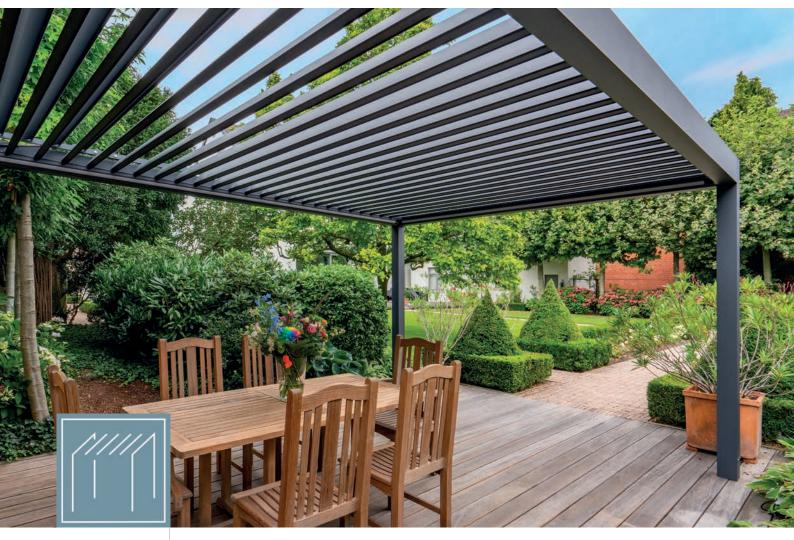

# Pinela; Aluminium Louvered Roof The perfect light on your terrace

Want to decide for yourself how you want to enjoy the sun and the weather under your pergola? Now this is possible with the Pinela pergola from Deponti. With the remote control you can easily tilt the panels in the roof to a different position. This way you have the control to play with the light, the shade and the airflow under your roof.

During the summer for example, you have the flexibility to either sit in the sun or take advantage of the shade. In the winter on the other hand, you will experience the benefits of the waterproof roof and the protection against all kinds of weather conditions! This allows you to enjoy your terrace during all seasons, all year round.

## ESSEXANDSUFFOLKAWNINGS.CO.UK

The Pinela has a durable and sleek design which makes this roof a real addition to your home. With a remote control, the panels are easy to rotate into a position that creates the perfect light for you. Because the panels are continuously adjustable up to 120 degrees, you can even let the panels rotate with the sun!