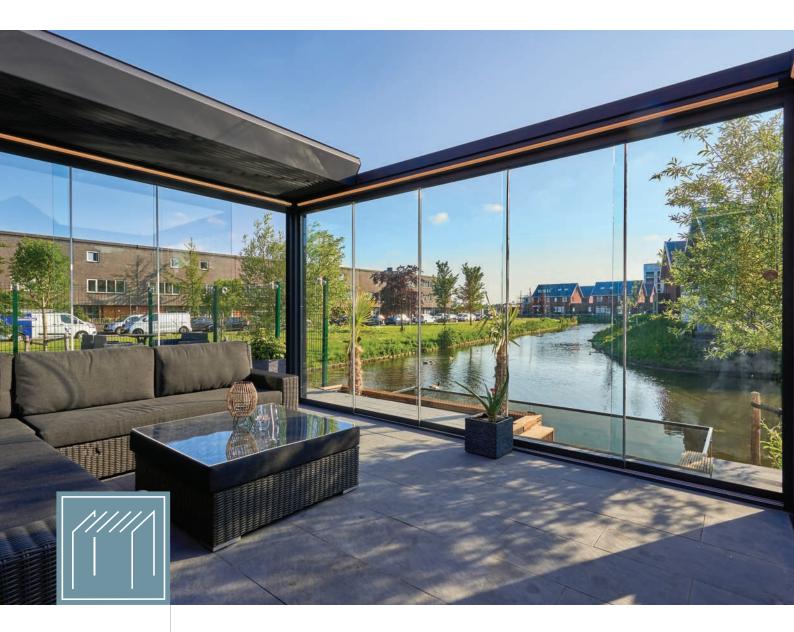

### The convertible effect in your garden

Would you like to have an open space above your terrace in no time? With the push of a button, you can open the roof panels of the Pinela Deluxe and create a convertible effect in your garden.

In the open position, the pergola offers maximum light. At the same time, in a closed position the Pinela Deluxe protects against various weather conditions and offers you a shady spot on sunny days. Rain or shine, you will experience the ultimate outdoor living feeling.

## Pinela Deluxe

With the Pinela Deluxe you can create an outdoor space that offers protection against all types of weather. When you open the synchronously moving panels, a large space is created above your terrace. When closing, the panels simultaneously press on the gaskets of the side profiles providing optimal protection.

#### **Optimal light**

When the panels are fully opened, you will experience optimal light.