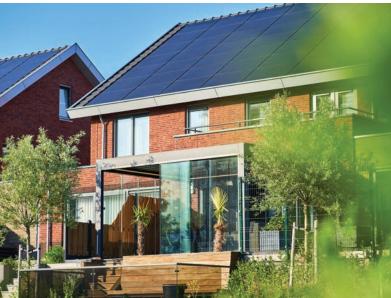

## Pinela Deluxe

With the Pinela Deluxe you can create an outdoor space that offers protection against all types of weather. When you open the synchronously moving panels, a large space is created above your terrace. When closing, the panels simultaneously press on the gaskets of the side profiles providing optimal protection.