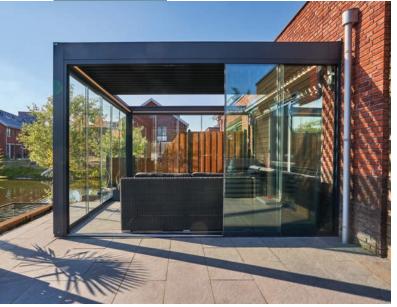

## Pinela Deluxe

With the Pinela Deluxe you can create an outdoor space that offers protection against all types of weather. When you open the synchronously moving panels, a large space is created above your terrace. When closing, the panels simultaneously press on the gaskets of the side profiles providing optimal protection.

#### Protection

The panels close with a synchronous movement on the side profiles, which guarantees optimum protection.

| DETAILS            |                                                                                                                                                                                                |
|--------------------|------------------------------------------------------------------------------------------------------------------------------------------------------------------------------------------------|
| Colours            | RAL7024                                                                                                                                                                                        |
| Panels             | The panels are retractable to create an open space above your terrace. The panels of the Pinela Deluxe and the optional LED lighting can be controlled with the supplied SOMFY remote control. |
| Applications       | Can be installed both as a wall model and freestanding                                                                                                                                         |
| Width (mm)         | 3000 / 3500 / 4000                                                                                                                                                                             |
| Depth (mm)         | 3014 / 3571 / 4128 / 4964 / 6078                                                                                                                                                               |
| ADDITIONAL OPTIONS |                                                                                                                                                                                                |
| ADDITIONAL OPTIONS |                                                                                                                                                                                                |
| Optional           | LED lighting strip                                                                                                                                                                             |
| Optional           | Deponti glass sliding doors                                                                                                                                                                    |