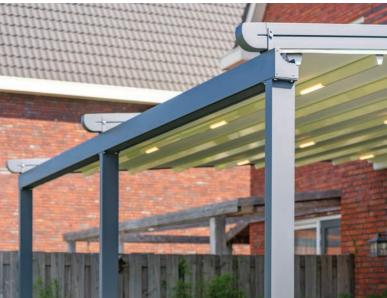

### Verdeca

The Verdeca veranda has a white water-repellent canvas and a grey colored frame from aluminium. In addition, the special geometric design ensures that the interior construction offers maximum strength and wind resistance to the aluminium profile. The veranda looks sleek and offers perfect visibility because the stainless steel connection elements and screws are concealed invisibly. In addition, the rain gutter is equipped with an anti-draft system, which prevents the wind from entering between the canvas, the rails and the rain gutter.

## Integrated LED lighting in the beams

We have integrated dimmable LED light lines in the canvas. This way you can easily switch between practical, bright and atmospheric low beam lighting.

#### Effortless drainage of water

Rain water dripping down from the front? Not with the Verdeca verandal The smart IDS (Integrated Drainage System) ensures invisible drainage of rainwater through the uprights at the front.

#### 6-wheel system

The innovative 6-wheel system carries the fabric up and down over the rail, silently, quickly and in a well-balanced way.