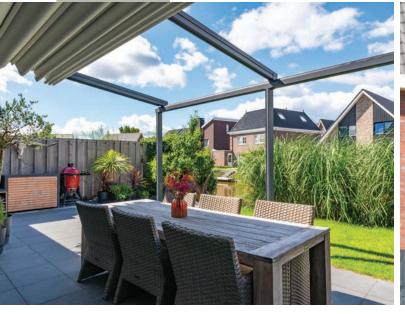

## Ultimate flexibility with a sleek design

Enjoy extra living pleasure in the garden through ultimate flexibility. Who would not want that? The Verdeca roof canvas is made of a sun-resistant and water-resistant fabric. Are you sitting under this veranda and want to enjoy the sun? Then, with one push on the button, raise the canvas (partially) so you can immediately enjoy maximum light and the beautiful weather. If you prefer to sit in the shade or seek protection against wind, rain or UV radiation, you can close the screen with the same ease.

By adding glass sliding walls you can choose to extend your Verdeca veranda to a complete garden room. With the flexible Verdeca veranda, you can therefore enjoy optimum comfort at your terrace.

**ESSEXANDSUFFOLKAWNINGS.CO.UK** 