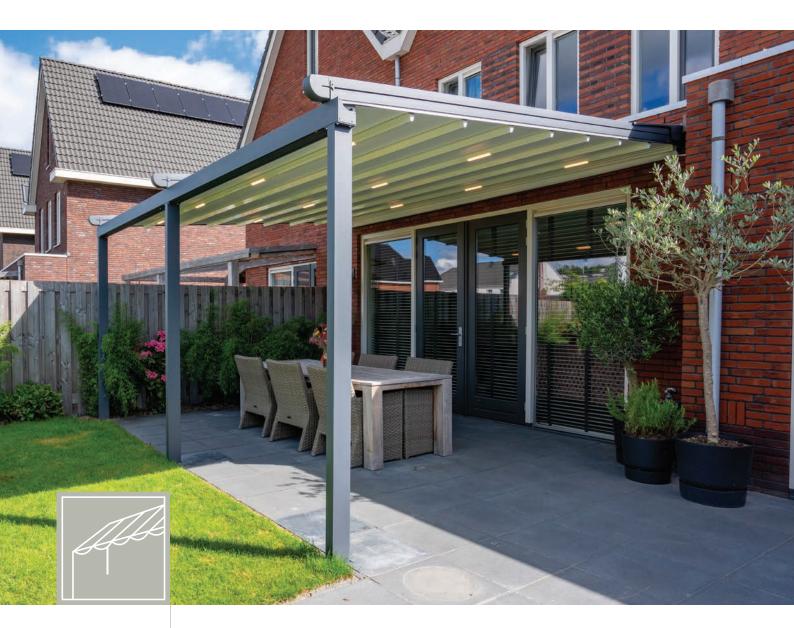

## Ultimate flexibility with a sleek design

Enjoy extra living pleasure in the garden through ultimate flexibility. Who would not want that? The Verdeca roof canvas is made of a sun-resistant and water-resistant fabric. Are you sitting under this veranda and want to enjoy the sun? Then, with one push on the button, raise the canvas (partially) so you can immediately enjoy maximum light and the beautiful weather. If you prefer to sit in the shade or seek protection against wind, rain or UV radiation, you can close the screen with the same ease.

By adding glass sliding walls you can choose to extend your Verdeca veranda to a complete garden room. With the flexible Verdeca veranda, you can therefore enjoy optimum comfort at your terrace.

**ESSEXANDSUFFOLKAWNINGS.CO.UK** 

### Verdeca

The Verdeca veranda has a white water-repellent canvas and a grey colored frame from aluminium. In addition, the special geometric design ensures that the interior construction offers maximum strength and wind resistance to the aluminium profile. The veranda looks sleek and offers perfect visibility because the stainless steel connection elements and screws are concealed invisibly. In addition, the rain gutter is equipped with an anti-draft system, which prevents the wind from entering between the canvas, the rails and the rain gutter.

## Integrated LED lighting in the beams

We have integrated dimmable LED light lines in the canvas. This way you can easily switch between practical, bright and atmospheric low beam lighting.